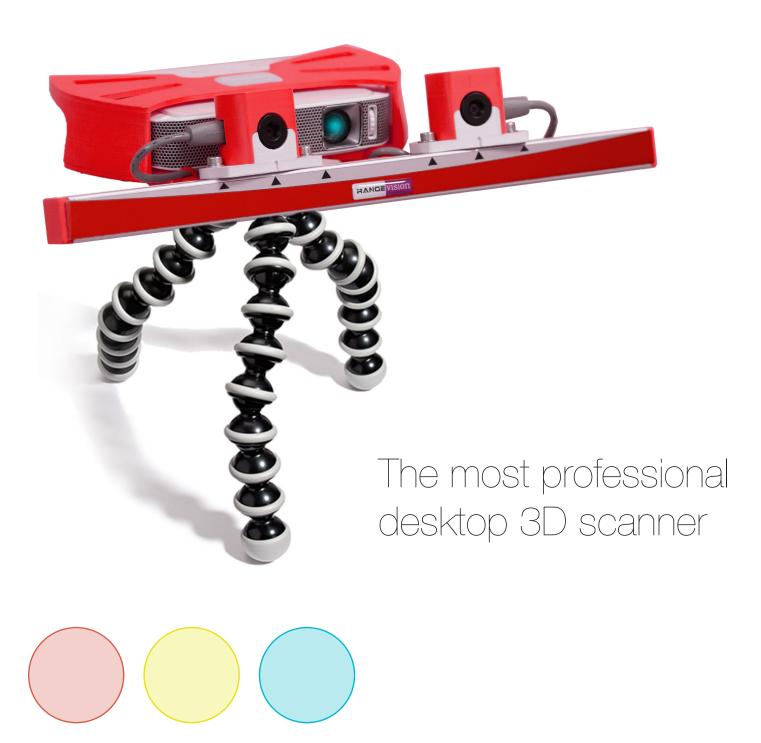

#### **Catch the details with Smart 3D scanner**

RangeVision Smart is the most professional desktop 3D scanner that stands out among competitive products with its versatility, budget price and handy packaging.

Smart 3D scanner is equipped with two industrial cameras and offers plugand-play simplicity, detailed and full-colour scans of different-sized **objects** from 2 cm to 2 m with accuracy up to 0,1 mm and resolution up to 0,12 mm. Smart is lightweight, and equipped with a travel case for easy transportation. The scanner is mobile and can work without connecting to a power source up to one hour.