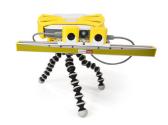

#### **Catch the details with Smart 3D scanner**

RangeVision Smart is the most professional desktop 3D scanner that stands out among competitive products with its versatility, budget price and handy packaging.

Smart 3D scanner is equipped with two industrial cameras and offers plugand-play simplicity, detailed and full-colour scans of different-sized **objects** from 2 cm to 2 m with accuracy up to 0,1 mm and resolution up to 0,12 mm. Smart is lightweight, and equipped with a travel case for easy transportation. The scanner is mobile and can work without connecting to a power source up to one hour.