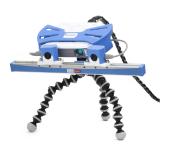

#### **Catch the details with Smart 3D scanner**

RangeVision Smart is the most professional desktop 3D scanner that stands out among competitive products with its versatility, budget price and handy packaging.

Smart 3D scanner is equipped with two industrial cameras and offers plugand-play simplicity, detailed and full-colour scans of different-sized **objects** from 2 cm to 2 m with accuracy up to 0,1 mm and resolution up to 0,12 mm. Smart is lightweight, and equipped with a travel case for easy transportation. The scanner is mobile and can work without connecting to a power source up to one hour.