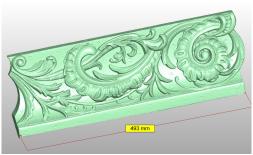

#### **Catch the details with Smart 3D scanner**

RangeVision Smart is the most professional desktop 3D scanner that stands out among competitive products with its versatility, budget price and handy packaging.

Smart 3D scanner is equipped with two industrial cameras and offers plugand-play simplicity, detailed and full-colour scans of different-sized **objects** from 2 cm to 2 m with accuracy up to 0,1 mm and resolution up to 0,12 mm. Smart is lightweight, and equipped with a travel case for easy transportation. The scanner is mobile and can work without connecting to a power source up to one hour.