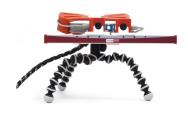

#### **Catch the details with Smart 3D scanner**

RangeVision Smart is the most professional desktop 3D scanner that stands out among competitive products with its versatility, budget price and handy packaging.

Smart 3D scanner is equipped with two industrial cameras and offers plugand-play simplicity, detailed and full-colour scans of different-sized **objects** from 2 cm to 2 m with accuracy up to 0,1 mm and resolution up to 0,12 mm. Smart is lightweight, and equipped with a travel case for easy transportation. The scanner is mobile and can work without connecting to a power source up to one hour.